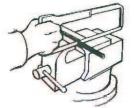

t the lever, mark the position of the lever where it's engaged when the cable would pull the lever. **Remove the shift cover from the PTO**. Remove the locking capscrew from the control lever. Lift the lever from the serrated post. Line up the lever with your mark. Line up the serrated hole and post making sure that the poppet and the shift plate are in their respective positions. Replace the locking capscrew and torque to 18 ft.lb. Reinstall shift cover assembly. Double check the installation by referring back to step 7 on the previous page 2.4.





Move lever to its fully disengaged position and the cable knob to its fully disengaged position. ENGAGED Lever should not hit casing



9. Referring to Figs. 2.1, 2.2, 2.3 on page 2.2, install the appropriate brackets, clamps, and hardware.



### STANDARD PTO CABLE

If the cable is too long, remove the inner wire and cut casing (only) to length with a hacksaw or large side cutters.

If longer cables are required - they are available from your nearest Muncie Independent Master Warehouse.



### DELUXE (PT-65) PTO CABLE

14

Abrasive power cutting equipment is recommended for shortening this type of control cable. Do not use a bolt cutter or similar tool. Described here is a hand method for cutting cables where abrasive power cutting equipment is not available.

Make a holding tool by using a hardwood block of any convenient length as shown in the diagram. The hole should be of a size just large enough for the conduit to easily slip through.

The hacksaw should have a fine tooth blade (no less than 32 teeth per inch). Remove th