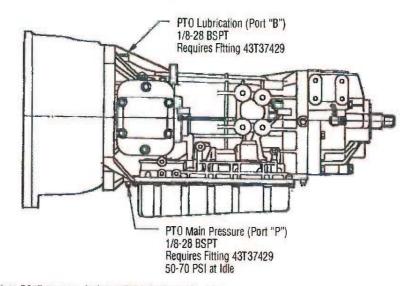

manual for specific instructions.

WIRING DIAGRAM FOR EATON/FULLER AUTOMATED MANUAL TRANSMISSIONS

 Locate wire connected to the #F1 on the 18-way, connector on the transmission control module (middle position).

Chassis dealer or body builder information should be able to help you find this information.

 If no wire is present, then oblain the Eaton document TRIG-0082 (6 spd. Version) or TRIG-2500 (10 spd. Version).

Review their instructions for obtaining the Packard (Delphi) terminal described in the PTO section of the Eaton document.

 Muncie recommends the installation be wired as shown by using a standard, Normally Open, automotive relay.

Follow the recommended wining shown.



Connector DM3 or AW3 Transmission ECU Connector (Vehicle Interface)



### JATCO AUTOMATIC TRANSMISSION



1/8-28 BSPT Requires Fitting 43T37429 50-70 PSI at Idle