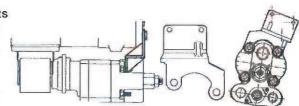

s recommendation is based upon our experiences to date. Bracket design illustrations and pump recommendations is to be used as a GUIDELINE ONLY. Bracket design shown is representative and is not to be duplicated for all applications. Any failure as a result of damage caused by unsupported weight attached to the PTO will affect any warranty considerations.

The drawings below are examples of how the bracket may be constructed. A bracket attached to two or more transmission bolts and two pump bolts is required. The bracket design should assure that there is no stress or force exerted on the pump or PTO shaft.

If the vertical supports are greater than 20 degrees off of perpendicular with the transmission main shaft then a reinforced "Z" bracket must be used. Reinforce horizontal members to



prohibit flexing at bend or weld. Attach the bracket at the pump bolt closest to the center of gravity of the pump.

Most Muncie direct mount flanges offer multiple mounting bolt holes which allow the flange to be rotated to multiple locations on the PTO for improved port location or clearance. Be sure to torque the cap screw to 25 ft.lb., and it is advisable to use a thread locker to secure the cap screws (Loctite 241 or NyLoc or equivalent),



(Do not force spline

st be and to **19.** Greaseable hydraulic output shaft option. PTOs with the "G" special feature option have a grease zerk fitting behind a cover on the closed end cap of the output shaft. Grease needs to be added after the pump has been installed using a grease gun. Use a high temperature, high pressure, EP type grease.