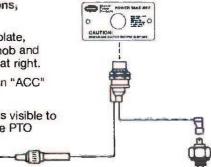

screws (Loctite 241 or NyLoc or equivalent),



(Do not force spline

st be and to **19.** Greaseable hydraulic output shaft option. PTOs with the "G" special feature option have a grease zerk fitting behind a cover on the closed end cap of the output shaft. Grease needs to be added after the pump has been installed using a grease gun. Use a high temperature, high pressure, EP type grease.



## 20. FOR CABLE OR LEVER SHIFT INSTALLATIONS ONLY.

For CLUTCH SHIFT installations; skip to pages 2.12 - 2.21.

Using the metal plate as a template, drill holes in dash near cable knob and attach indicator light as shown at right.

Battery connection should be an "ACC" tap on fuse panel.

Install light in a position which is visible to the operator when operating the PTO and the vehicle.

-||||||-



The indicator light is to be connected so that when the PTO is engaged the light is "ON" and the light is "OFF" when the PTO is disengaged.



Do not install any other electrical devices to Muncie indicator switches, or to pressure switches. See page 2.12 for wiring indicator switch to the Eaton Fuller CEEMAT transmissions.

**21.** Complete installation by placing warning labels as indicated on borders of the decals. Placement examples are illustrated on pages 1.1 and 1.2. Turn to Section 3 of Owner's Manual.

After complete installation, installers needs to check for leaks and proper mounting-torque of fasteners. Operate the equipment for an appropriate amount of time established for proper operation or per the equipment manufacturer's recommendation. After shutting down equipment and