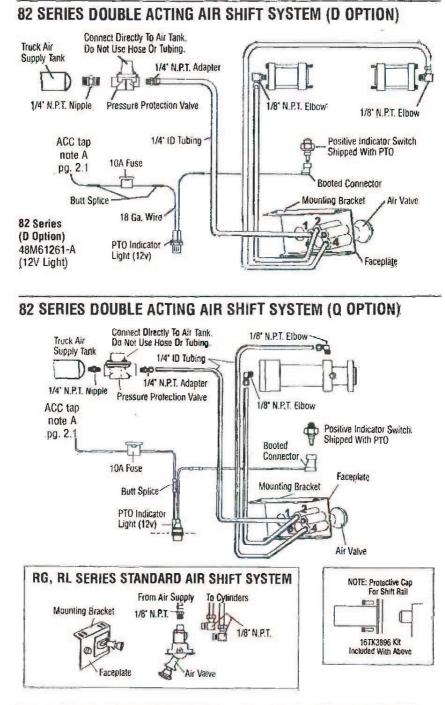

# PUMP/PTO/HYD.

PDF compression, OCR, web optimization using a watermarked evaluation copy of CVISION PDFCompresso

PDF compression, OCR, web optimization using a watermarked evaluation copy of CVISION PDFCompress