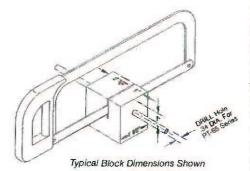

th your mark. Line up the serrated hole and post making sure that the poppet and the shift plate are in their respective positions. Replace the locking capscrew and torque to 18 ft.lb. Reinstall shift cover assembly. Double check the installation by referring back to step 7 on the previous page 2.4.





Move lever to its fully disengaged position and the cable knob to its fully disengaged position. ENGAGED Lever should not hit casing



9. Referring to Figs. 2.1, 2.2, 2.3 on page 2.2, install the appropriate brackets, clamps, and hardware.



### STANDARD PTO CABLE

If the cable is too long, remove the inner wire and cut casing (only) to length with a hacksaw or large side cutters.

If longer cables are required - they are available from your nearest Muncie Independent Master Warehouse.



### DELUXE (PT-65) PTO CABLE

14

Abrasive power cutting equipment is recommended for shortening this type of control cable. Do not use a bolt cutter or similar tool. Described here is a hand method for cutting cables where abrasive power cutting equipment is not available.

Make a holding tool by using a hardwood block of any convenient length as shown in the diagram. The hole should be of a size just large enough for the conduit to easily slip through.

The hacksaw should have a fine tooth blade (no less than 32 teeth per inch). Remove the inner wire before cutting conduit by pulling the control knob end from the control head. Remove the installed cable end by unscrewing it from the cable conduit and saving it for reinstallation.

- 10. It is recommended that the control cable casing b