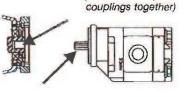

two or more transmission bolts and two pump bolts is required. The bracket design should assure that there is no stress or force exerted on the pump or PTO shaft.

If the vertical supports are greater than 20 degrees off of perpendicular with the transmission main shaft then a reinforced "Z" bracket must be used. Reinforce horizontal members to



prohibit flexing at bend or weld. Attach the bracket at the pump bolt closest to the center of gravity of the pump.

Most Muncie direct mount flanges offer multiple mounting bolt holes which allow the flange to be rotated to multiple locations on the PTO for improved port location or clearance. Be sure to torque the cap screw to 25 ft.lb., and it is advisable to use a thread locker to secure the cap screws (Loctite 241 or NyLoc or equivalent),



(Do not force spline

st be and to **19.** Greaseable hydraulic output shaft option. PTOs with the "G" special feature option have a grease zerk fitting behind a cover on the closed end cap of the output shaft. Grease needs to be added after the pump has been installed using a grease gun. Use a high temperature, high pressure, EP type grease.



## 20. FOR CABLE OR LEVER SHIFT INSTALLATIONS ONLY.

For CLUTCH SHIFT installations; skip to pages 2.12 - 2.21.

Using the metal plate as a template, drill holes in dash near cable knob and attach indicator light as shown at right.

Battery connection should be an "ACC" tap on fuse panel.

Install light in a position which is visible to the operator when operating the PTO and the vehicle.

-||||||-



The indicator light is to be connected so tha