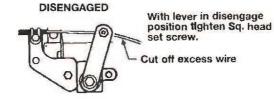

e shortest cable length.
- The lever, also must be positioned so that when you pull on the control knob that the PTO engages. (The RG Series should have a detent position for neutral, instead of pushing all the way in for neutral.)

8. To adjust the lever, mark the position of the lever where it's engaged when the cable would pull the lever. **Remove the shift cover from the PTO**. Remove the locking capscrew from the control lever. Lift the lever from the serrated post. Line up the lever with your mark. Line up the serrated hole and post making sure that the poppet and the shift plate are in their respective positions. Replace the locking capscrew and torque to 18 ft.lb. Reinstall shift cover assembly. Double check the installation by referring back to step 7 on the previous page 2.4.





Move lever to its fully disengaged position and the cable knob to its fully disengaged position. ENGAGED Lever should not hit casing



9. Referring to Figs. 2.1, 2.2, 2.3 on page 2.2, install the appropriate brackets, clamps, and hardware.



### STANDARD PTO CABLE

If the cable is too long, remove the inner wire and cut casing (only) to length with a hacksaw or large side cutters.

If longer cables are required - they are available from your nearest Muncie Independent Master Warehouse.



### DELUXE (PT-65) PTO CABLE

14

Abrasive power cutting equipment is recommended for shortening this type of control cable. Do not use a bolt cutter or similar tool. Described here is a hand method for cutting cables where abrasive power cutting equipment is not available.

Make a holding tool by usi