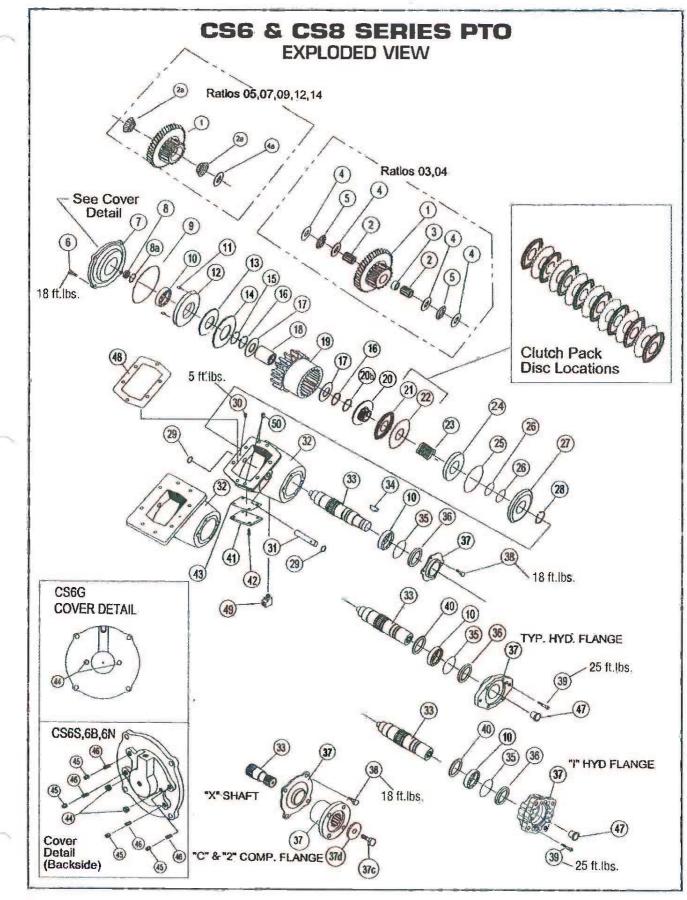

# PUMP/PTO/HYD.

PDF compression, OCR, web optimization using a watermarked evaluation copy of CVISION PDFCompresso

PDF compression, OCR, web optimization using a watermarked evaluation copy of CVISION PDFCompress