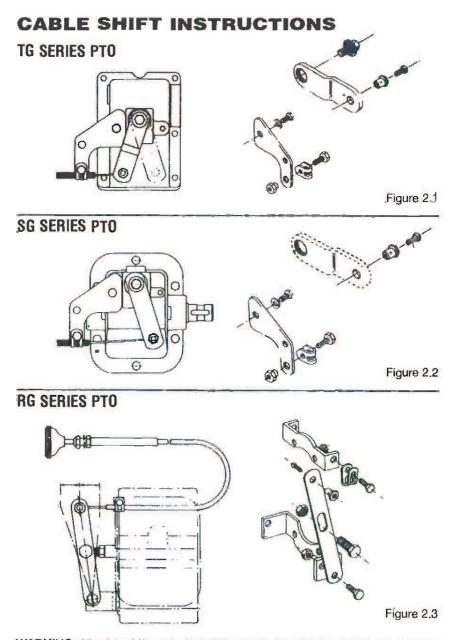

and warmed prior to engaging and using equipment. Hydraulic pumps should be run at idle and under no load conditions to allow oil to warm before activating hydraulic system.

### LEVER SHIFT CONTROL

Install indicator light as described on page 1.8, step 19.

Muncie PTOs with lever shift options (available on "RG, RL, 82, 83 Series only) require the customer to provide the linkage and hook-up to the PTO. The PTO is provided with an eye bolt for this purpose.

The PTO is designed with detent ball and spring to locate the engage and disengage positions, but it is **not** designed to lock into these positions. A neutral detent to prevent unintentional or accidental engagement **must** be installed on the external shift linkage. This detent must be included by the installer of the linkage.





**WARNING:** All cable shift controlled PTOs are designed to be shifted only by wirecable. The unauthorized attachment of lever control linkage to a cable control mechanism may cause damage to shifting components and, subsequently, the transmission. The unauthorized attachment of the lever control linkage to a cable control mechanism may cause the PTO to engage unintentionally due to linkage bounce or flail.

### **CABLE SHIFT INSTALLATION INSTRUCTIONS**

Be sure vehicle in not running when installing or adjusting cable control. After removing the cable from shipping liner (being very careful to hold cable so that it cannot uncoil and cause injury) straighten cable at crimp that has resulted from being coiled. Make sure cable has free travel before installing.



- 1. Find a suitable loc