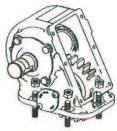

ove the shifter cover or the inspection cover plate from the PTO by removing the hex head cap screws on the cover plate. With PTOs which do NOT have an impaction source plate held.

do **NOT** have an inspection cover plate, hold the output shaft and rock input gear to get the "feel" of backlash built into the PTO. This "feel" will be helpful when fitting PTO to transmission. (Step 12)

**10.** Place mounting gasket/shim from your kit over the studs already Installed on the transmission. A thin coating of approved transmission oil is recommended on gasket/shims to help seal and to hold them in place during installation. The PTOs for the Eaton Lightning Transmission are designed to be mounted without gasket/shims and require the use of a gasket eliminator which is supplied with the PTO.





Do not use a permanent sealant on gasket/shims because you may need to change them later. Use approved transmission oil only!

- 11. Position the PTO on the studs and start the nuts provided onto the studs Do Not Tighten Yet. Check for gaps between the PTO and transmission and make sure gear teeth are properly meshed and then tighten the top and bottom nuts or cap screws. On some transmission models the TG Series PTO may encounter interference with the idler shaft cap. Special clearance caps may be used and are listed in the application catalog where known interference exists.
- **12.** Check the backlash on the input gear (gear that meshes with transmission gear) by feeling through the inspection hole or shift cover opening previously uncovered in step 9. The amount of rotational moveme