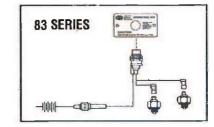

the "G" special feature option have a grease zerk fitting behind a cover on the closed end cap of the output shaft. Grease needs to be added after the pump has been installed using a grease gun. Use a high temperature, high pressure, EP type grease.



## 20. FOR CABLE OR LEVER SHIFT INSTALLATIONS ONLY.

For CLUTCH SHIFT installations; skip to pages 2.12 - 2.21.

Using the metal plate as a template, drill holes in dash near cable knob and attach indicator light as shown at right.

Battery connection should be an "ACC" tap on fuse panel.

Install light in a position which is visible to the operator when operating the PTO and the vehicle.

-||||||-



The indicator light is to be connected so that when the PTO is engaged the light is "ON" and the light is "OFF" when the PTO is disengaged.



Do not install any other electrical devices to Muncie indicator switches, or to pressure switches. See page 2.12 for wiring indicator switch to the Eaton Fuller CEEMAT transmissions.

**21.** Complete installation by placing warning labels as indicated on borders of the decals. Placement examples are illustrated on pages 1.1 and 1.2. Turn to Section 3 of Owner's Manual.

After complete installation, installers needs to check for leaks and proper mounting-torque of fasteners. Operate the equipment for an appropriate amount of time established for proper operation or per the equipment manufacturer's recommendation. After shutting down equipment and engine, check for leaks. Allow unit to sit for 60 minutes, then check again for any leaks. Fix all found leaks per manufacturer's recommendatio