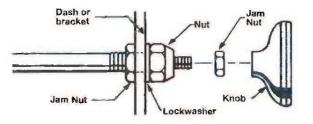

# PUMP/PTO/HYD.

PDF compression, OCR, web optimization using a watermarked evaluation copy of CVISION PDFCompresso

PDF compression, OCR, web optimization using a watermarked evaluation copy of CVISION PDFCompress