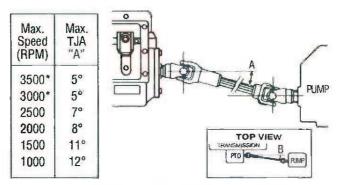

ries PTO, pages 2.9 thru 2.10 for Air Shift PTOs, and pages 2.11 thru 2.20 for Clutch Shift PTOs.

On air system only, you will not receive any air through the pressure protection valve to the PTO system until your main tank pressure exceeds 65, PSI.

**18.** If your system útilizes a driveline between the PTO and another device and if you have noise in your system that was not there before, the angularity or phasing of your driveline may be the cause. Check driveline angularity and reduce total angularity per recommendation on chart and be sure the PTO shaft is parallel within 1.5° to the pump shaft (or driven unit). Drivelines must be in phase, that is, the yoke ears on the PTO and pump shafts must be in alignment, as illustrated below.PTO with Direct Couple Hydraulic Pump Installation



\* For speeds over 2500 RPM contact Muncie for Approval.

For installations with angles in the top and side views use this formula to compute the true joint angle (TJA):

$$TJA = A^2 + B^2$$

## FOR CABLE OR LEVER SHIFT INSTALLATIONS ONLY.

Before bolting the pump to the PTO, place non-seizing compound or grease on the PTO shaft and pump shaft.

All Muncie direct mount PTOs are supplied with the appropriate grease. Reusing an existing pump will require inspection of the pump splines. Clean any old grease from pump prior to installation.

When mounting hydraulic pumps weighing over 40 lbs.\*, exceeding 12" in length, or for tandem or multiple section pumps, a rigid support bracket must be installed. It should be attached to the rear of the pump and to the transmission to support the pump