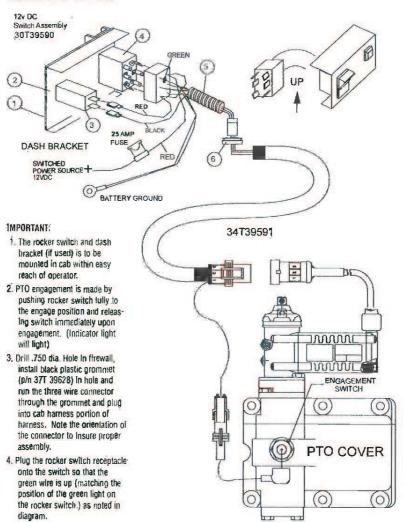

# PUMP/PTO/HYD.

PDF compression, OCR, web optimization using a watermarked evaluation copy of CVISION PDFCompresso

PDF compression, OCR, web optimization using a watermarked evaluation copy of CVISION PDFCompress