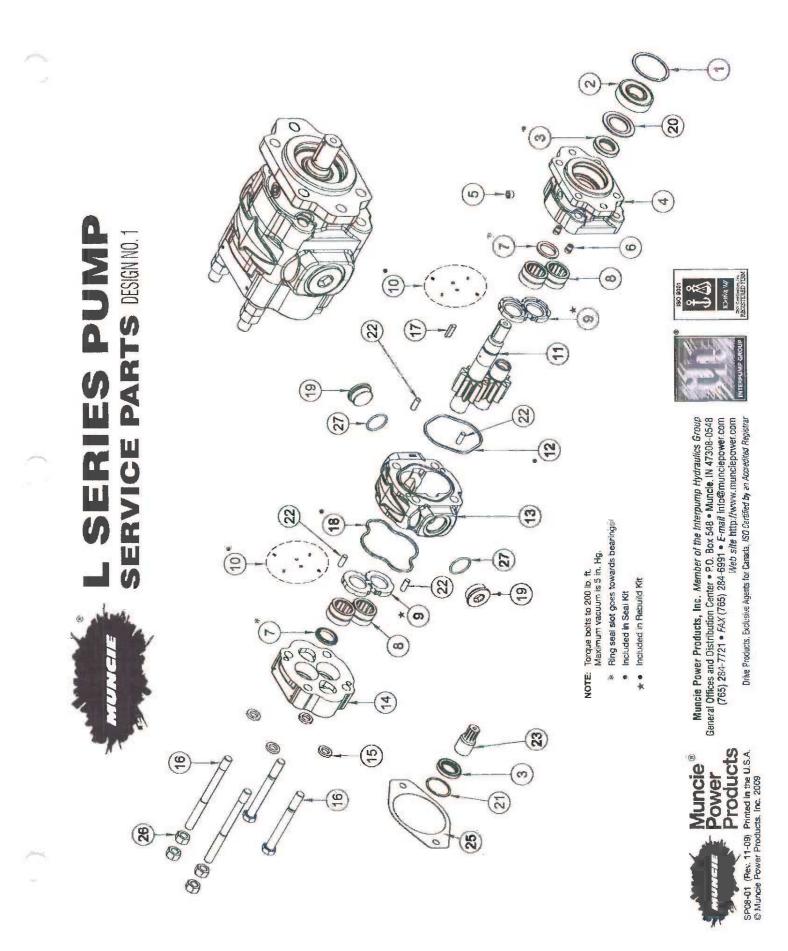

# PUMP/PTO/HYD.

PDF compression, OCR, web optimization using a watermarked evaluation copy of CVISION PDFCompresso

PDF compression, OCR, web optimization using a watermarked evaluation copy of CVISION PDFCompress