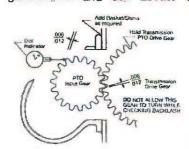

he two 13M13541 gaskets.

If PTO is noisy in the off mode and quiet when engaged then, remove PTO and re-install using both 13M13541 gaskets provided.

CS6B-A69 07 ratio: Install the PTO using two .020" thick gaskets provided, using one on each side of the 23M60270 spacer provided with PTO.

Check the backlash. Backlash measurement should be in the range .010 to .024".

If the PTO is noisy in the off mode, but quiet when engaged, then remove PTO and re-install with all of the gaskets provided.

#### GM6B/ GA6B SERIES

Install PTO using both 13M13541 gaskets provided. See IN03-01

Notice: For some Warner W80 applications, a maximum of one thin gasket/shim (.010") is required. If backlash is too excessive, remove the gasket/shim and use Loctite Gasket Eliminator<sup>TM</sup> sealant Muncie



Basket Eliminator<sup>™</sup> sealant Muncle #13M51717. A .20 ounce tube has been supplied with the PTO for these applications.

Use of a dial indicator can greatly improve the quality of the installation. Mount the indicator so that the plunger aligns with a tooth on the PTO input gear. Hold the transmission gear with screw driver or bar and rock the PTO gear back and forth with your hand. The total movement on the dial indicator should be between .006" - .012". Check the backlash at different points around drive gear to find the worst condition.NOTE: Never use silicone type sealant on PTO/transmission mounting surface as proper backlash cannot be attained.

13. Torque all the mounting cap screws or nuts to 40-45 lb-ft (6-bolt pad) or 50-55 lb-ft (8-bolt pad) unless noted in a separate