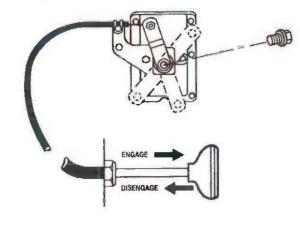

# PUMP/PTO/HYD.

PDF compression, OCR, web optimization using a watermarked evaluation copy of CVISION PDFCompresso

PDF compression, OCR, web optimization using a watermarked evaluation copy of CVISION PDFCompress