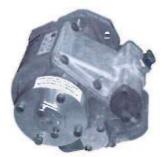

prohibit flexing at bend or weld. Attach the bracket at the pump bolt closest to the center of gravity of the pump.

Most Muncie direct mount flanges offer multiple mounting bolt holes which allow the flange to be rotated to multiple locations on the PTO for improved port location or clearance. Be sure to torque the cap screw to 25 ft.lb., and it is advisable to use a thread locker to secure the cap screws (Loctite 241 or NyLoc or equivalent),



(Do not force spline

st be and to **19.** Greaseable hydraulic output shaft option. PTOs with the "G" special feature option have a grease zerk fitting behind a cover on the closed end cap of the output shaft. Grease needs to be added after the pump has been installed using a grease gun. Use a high temperature, high pressure, EP type grease.



## 20. FOR CABLE OR LEVER SHIFT INSTALLATIONS ONLY.

For CLUTCH SHIFT installations; skip to pages 2.12 - 2.21.

Using the metal plate as a template, drill holes in dash near cable knob and attach indicator light as shown at right.

Battery connection should be an "ACC" tap on fuse panel.

Install light in a position which is visible to the operator when operating the PTO and the vehicle.

-||||||-



The indicator light is to be connected so that when the PTO is engaged the light is "ON" and the light is "OFF" when the PTO is disengaged.



Do not install any other electrical devices to Muncie indicator switches, or to pressure switches. See page 2.12 for wiring indicator switch to the Eaton Fuller CEEMAT transmissions.

**21.** Complete installation by placing warning labels as indicat