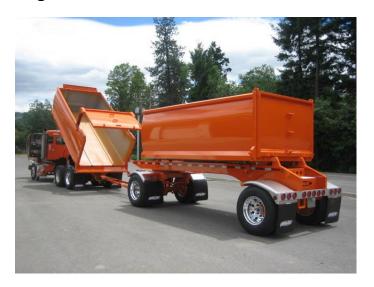

## TRANSFER SETS

Rogue Truck Body Manufactures a variety of Transfer Sets Custom Built to your Order.

**Rogue Standard Transfer Set** 

Rogue 3 Axle Transfer or a Truck and PUP

**STAINLESS STEEL BOX SET!!** 