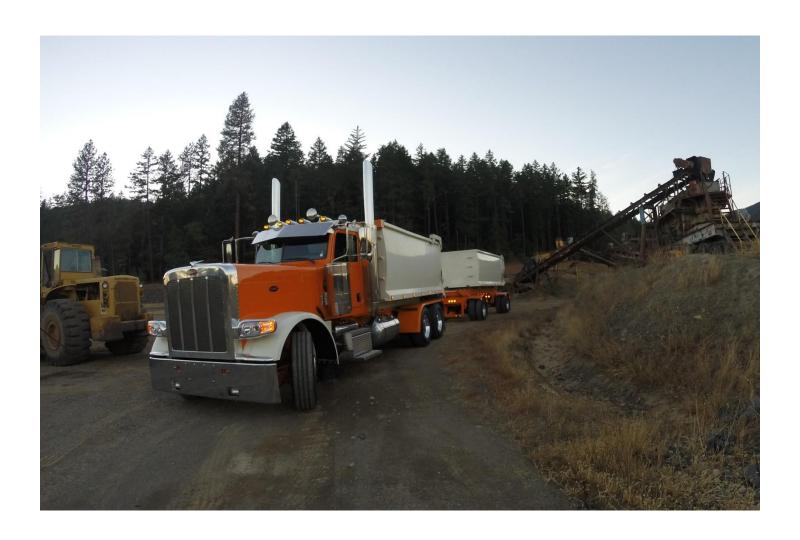

## TRANSFER SETS

Rogue Truck Body Manufactures a variety of Transfer Sets Custom Built to your Order.

**Rogue Standard Transfer Set** 

Rogue 3 Axle Transfer or a Truck and PUP

**STAINLESS STEEL BOX SET!!** 